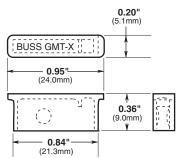

#### Covers - in (mm)

GMT-X Fuse Cover

0708 BU-SB08204 Page 1 of 2 Data Sheet 5008