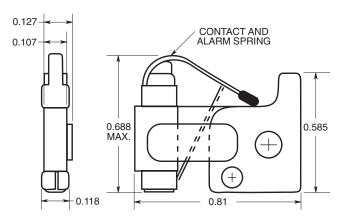

|
| GMT-1/2A          | Red           | GMT-7 1/2A        | Black/White   |
| GMT-65/100A       | Black         | GMT-10A           | Red/White     |
| GMT-3/4A          | Brown         | GMT-12A           | Yellow/Green  |
| GMT-1A            | Gray          | GMT-15A           | Red/Blue      |
| GMT-1 1/3A        | White         | GMT-Dummy         | Gray          |
| GMT-1 1/2A        | White/Yellow  | GMT-A (alarm)*    | Yellow        |
| GMT-2A            | Orange        | GMT-X (cover)     | Clear         |
| GMT-3A            | Blue          |                   |               |
|                   |               |                   |               |

<sup>\*</sup>Designed specifically for use in the Telpower® Series 15800 fused disconnect switch.

### Dimensional Data - in



#### Covers - in (mm)



GMT-X Fuse Cover





0708 BU-SB08204 Page 1 of 2 Data Sheet 5008